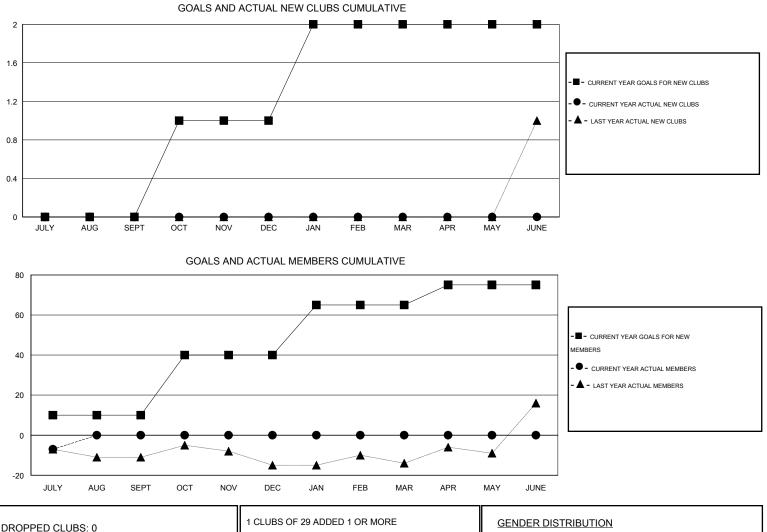

## LOCATION REP OF SOUTH AFRICA

GMT CA 6-Afi

|               |                  | Clubs             |                  |                  | Members               |                    |                                     |                    |                  |  |
|---------------|------------------|-------------------|------------------|------------------|-----------------------|--------------------|-------------------------------------|--------------------|------------------|--|
|               | RESU             | LTS FOR 2015-2016 |                  |                  | RESULTS FOR 2015-2016 |                    |                                     |                    |                  |  |
| QUARTER       | NEW CLUB<br>GOAL | NEW CLUBS         | DROPPED<br>CLUBS | NET<br>GAIN/LOSS | QUARTER               | NEW MEMBER<br>GOAL | CHARTER AND<br>NEW MEMBERS<br>ADDED | DROPPED<br>MEMBERS | NET<br>GAIN/LOSS |  |
| JULY/AUG/SEPT | 0                | 0                 | 0                | 0                | JULY/AUG/SEPT         | 10                 | 1                                   | 8                  | -7               |  |
| OCT/NOV/DEC   | 1                | 0                 | 0                | 0                | OCT/NOV/DEC           | 30                 | 0                                   | 0                  | 0                |  |
| JAN/FEB/MAR   | 1                | 0                 | 0                | 0                | JAN/FEB/MAR           | 25                 | 0                                   | 0                  | 0                |  |
| APR/MAY/JUNE  | 0                | 0                 | 0                | 0                | APR/MAY/JUNE          | 10                 | 0                                   | 0                  | 0                |  |

| DROPPED CLUBS: 0 |   | 1 CLUBS OF 29 ADDED 1 OR MORE | GENDER DISTRIBUTION |              |      |
|------------------|---|-------------------------------|---------------------|--------------|------|
|                  |   | NEW MEMBERS                   | MALE                | 224 (61.20%) |      |
|                  |   |                               | FEMALE              | 142 (38.80%) |      |
| DROPPED MEMBERS  |   |                               |                     |              |      |
| DECEASED         | 0 | CLICK HERE FOR HEALTH         |                     |              | (00) |
| CLUB CANCELLED   | 0 | ASSESSMENT DATA               | FAMILY UNIT MEMBER  | 128          |      |
| OTHER            | 8 |                               | HEAD OF HOUSEHOLD   | 58           |      |
| TOTAL            | 8 |                               | NON-HEAD OF HOUSE   | HOLD         | 70   |
|                  |   |                               |                     | _            |      |